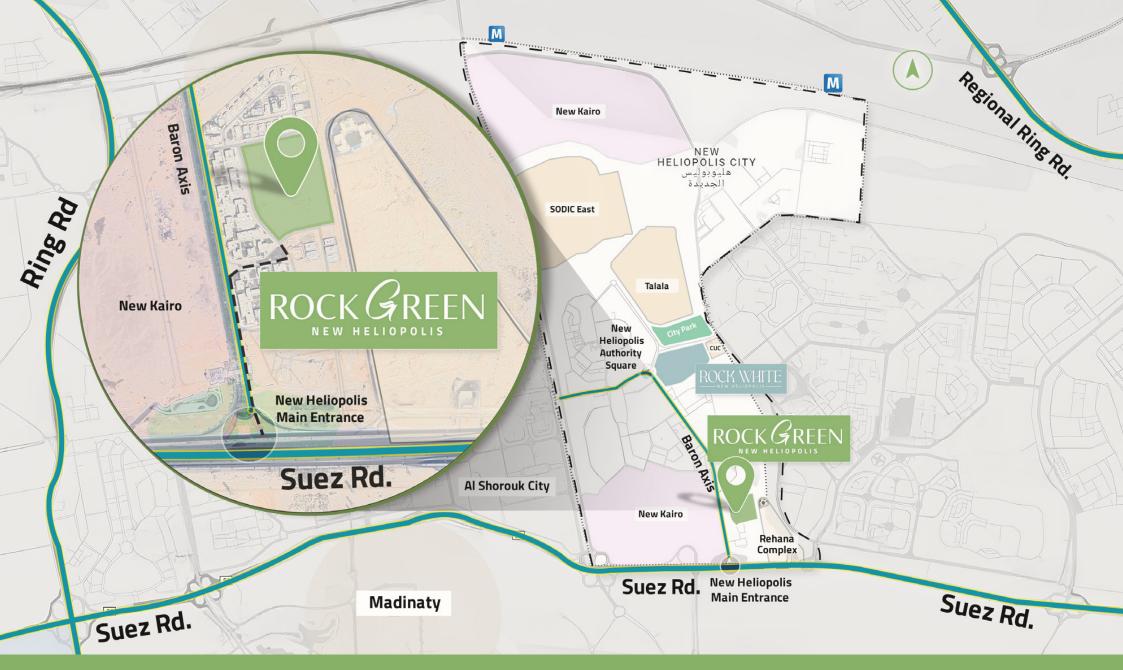

# **Close to Premium Landmarks**

MASTER PLAN TYPE 1
TYPE 2
TYPE 3
PRIVATE VILLAS
SPORT CLUB
KIDS AREA