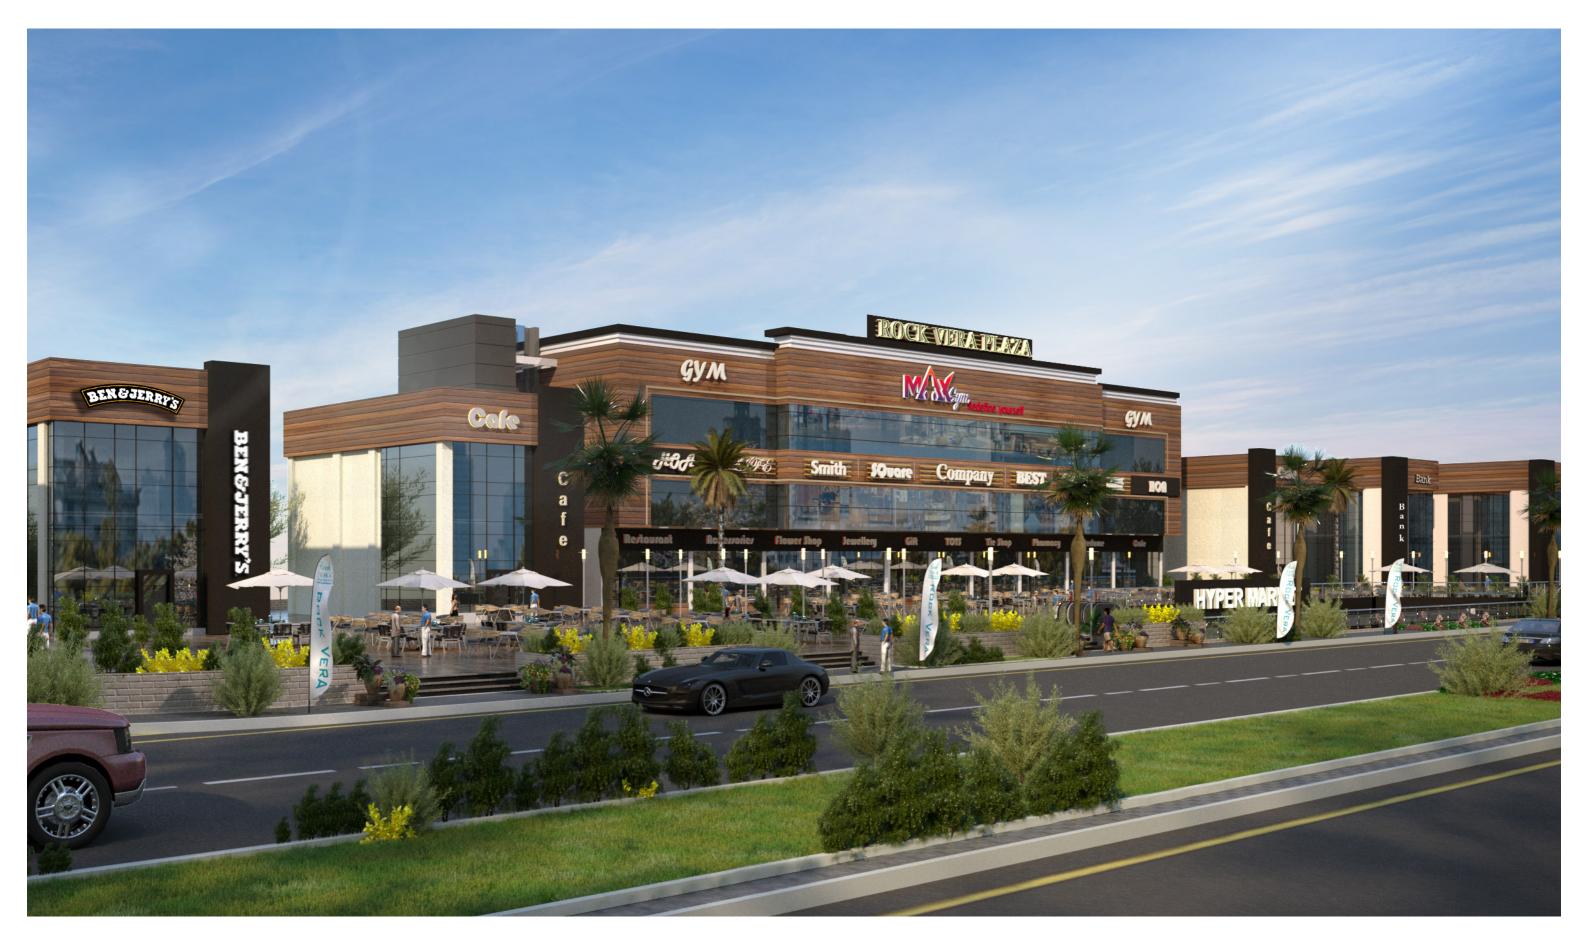

## Jur LOCATION

Rock Vera Plaza is located in New Cairo with close proximity to major health & education facilities including AUC and GUC as well as, some of the biggest shopping malls such as Cairo Festival City Mall, Point 90 Mall & Concord Plaza.

Rock Vera Plaza is conveniently near to prestigious schools, universities and sports clubs in the 5th settlement.

6 mins away from Southern 90th street, Point 90, AUC, FUE

## FACILITIES

.Stand Alone Buildings .Mixed Use Commercial Units .Admin and Office Spaces .Property and Facility Management .Underground Parking .Landscape and Open Area Spaces