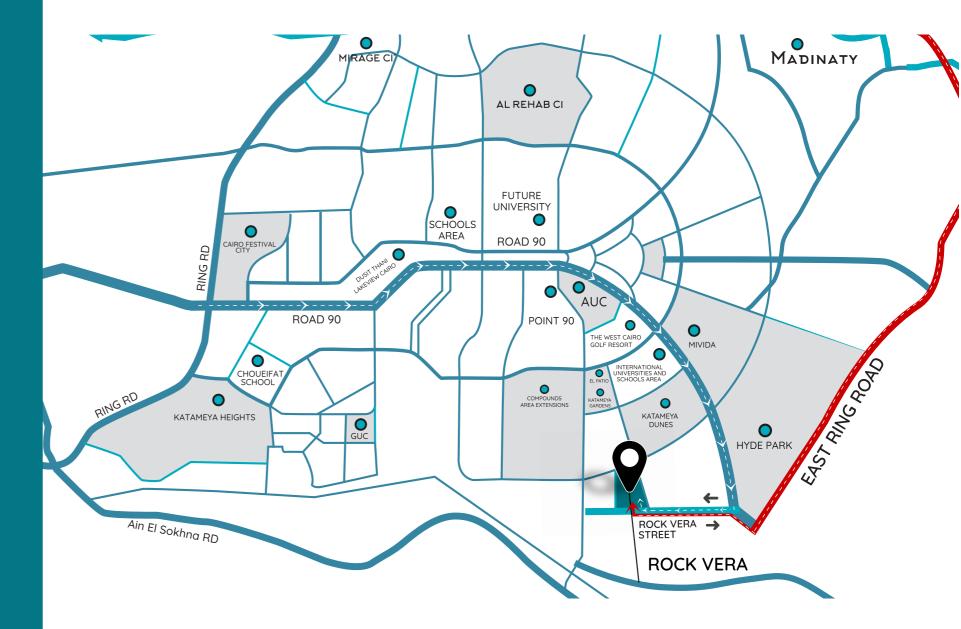

## Jur LOCATION

Rock Vera Plaza is located in New Cairo with close proximity to major health & education facilities including AUC and GUC as well as, some of the biggest shopping malls such as Cairo Festival City Mall, Point 90 Mall & Concord Plaza.

Rock Vera Plaza is conveniently near to prestigious schools, universities and sports clubs in the 5th settlement.

6 mins away from Southern 90th street, Point 90, AUC, FUE

#### SURROUNDINGS

- Road 90
- Ain El sokhna RD
- Near East Ring Road
- The Westin Cairo Golf Resort & Spa
- New Cairo Hospital
- Universities & Schools Area