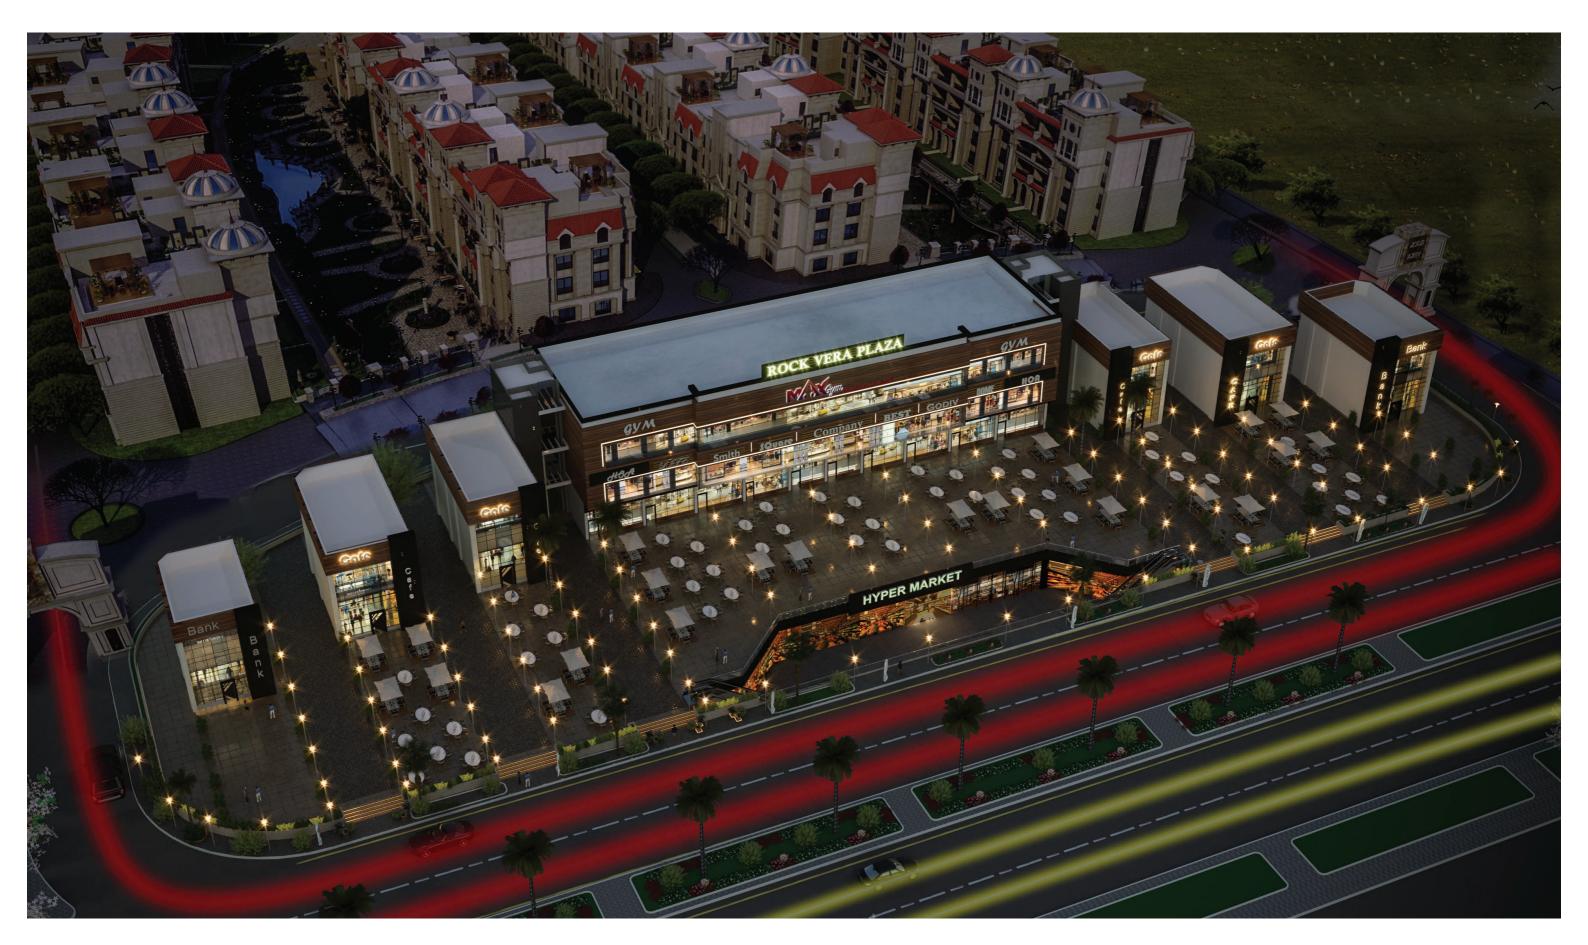

## Jur LOCATION

Rock Vera Plaza is located in New Cairo with close proximity to major health & education facilities including AUC and GUC as well as, some of the biggest shopping malls such as Cairo Festival City Mall, Point 90 Mall & Concord Plaza.

Rock Vera Plaza is conveniently near to prestigious schools, universities and sports clubs in the 5th settlement.

6 mins away from Southern 90th street, Point 90, AUC, FUE

## FACILITIES

.Stand Alone Buildings .Mixed Use Commercial Units .Admin and Office Spaces .Property and Facility Management .Underground Parking .Landscape and Open Area Spaces