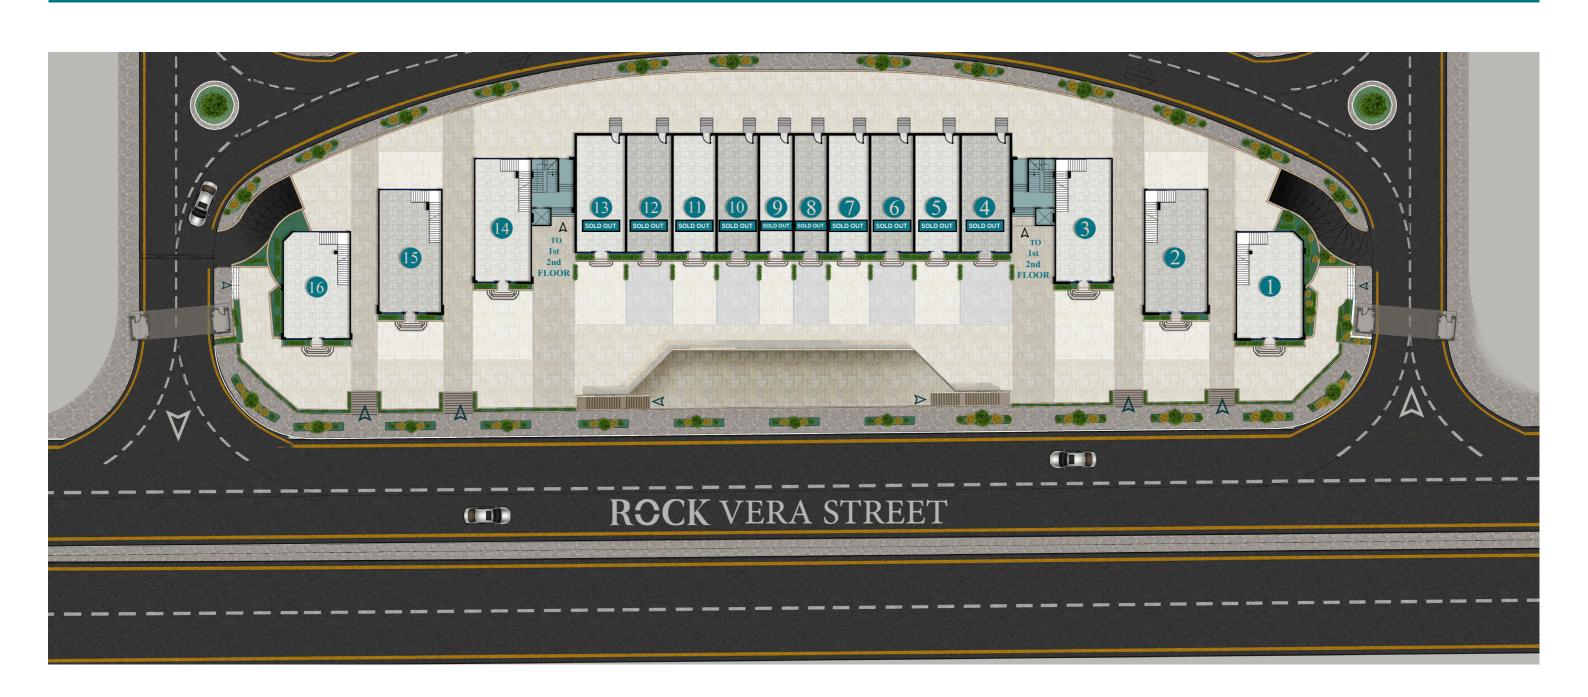

oint 90, AUC, FUE



## DEMOGRAPHICS



### TRANSPORTATION The New Monorail & Mwasalat Misr



#### SURROUNDINGS

- Road 90
- Ain El sokhna RD
- Near East Ring Road
- The Westin Cairo Golf Resort & Spa
- New Cairo Hospital
- Universities & Schools Area



#### POPULATION

Surrounded by the top residential compounds in Fifth Settlement class A+ /A- / B+



AVERAGE UNIT PRICE IN THE AREA 2M - 3M



## FACILITIES

.Stand Alone Buildings .Mixed Use Commercial Units .Admin and Office Spaces .Property and Facility Management .Underground Parking .Landscape and Open Area Spaces





## RCCK PLAZA -\_\_\_\_\_\_ NEW CAIRO \_\_\_\_\_



UNITS SPACES from: 77 m<sup>2</sup> to 762 m<sup>2</sup>



BUILT UP AREA 5,040 m<sup>2</sup>



FRONTAGE 125 m



#### DELIVERY December 2021



# LAYOUT&



















## WE WOULD BE PLEASED TO HAVE YOU AS ONE OF OUR PARTNERS OF SUCCESS

Thank you



Built With Cane Since 1978