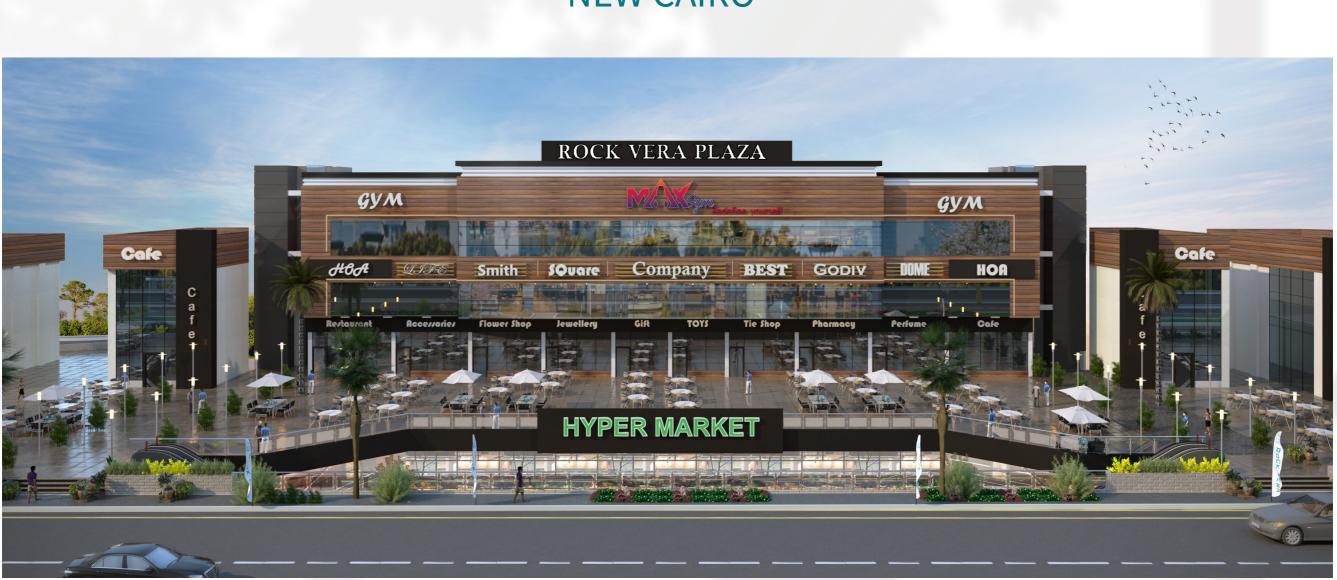

## RECKPLAZA New Cairo

## Jur LOCATION

Rock Vera Plaza is located in New Cairo with close proximity to major health & education facilities including AUC and GUC as well as, some of the biggest shopping malls such as Cairo Festival City Mall, Point 90 Mall & Concord Plaza.

Rock Vera Plaza is conveniently near to prestigious schools, universities and sports clubs in the 5th settlement.

6 mins away from Southern 90th street, Point 90, AUC, FUE