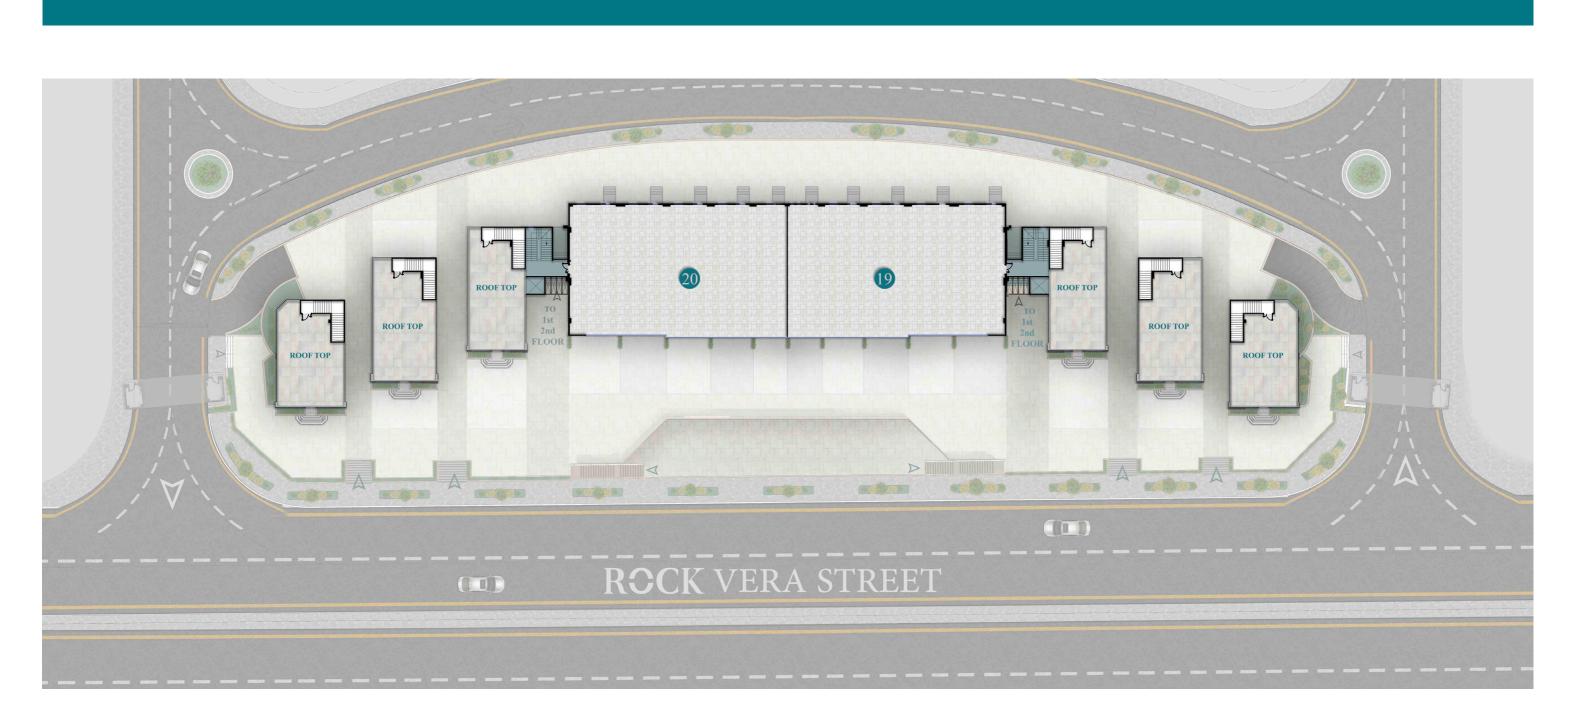

## RCCK PLAZA -\_\_\_\_\_\_ NEW CAIRO \_\_\_\_\_

UNITS SPACES from: 77 m<sup>2</sup> to 762 m<sup>2</sup>

BUILT UP AREA 5,040 m<sup>2</sup>

FRONTAGE 125 m