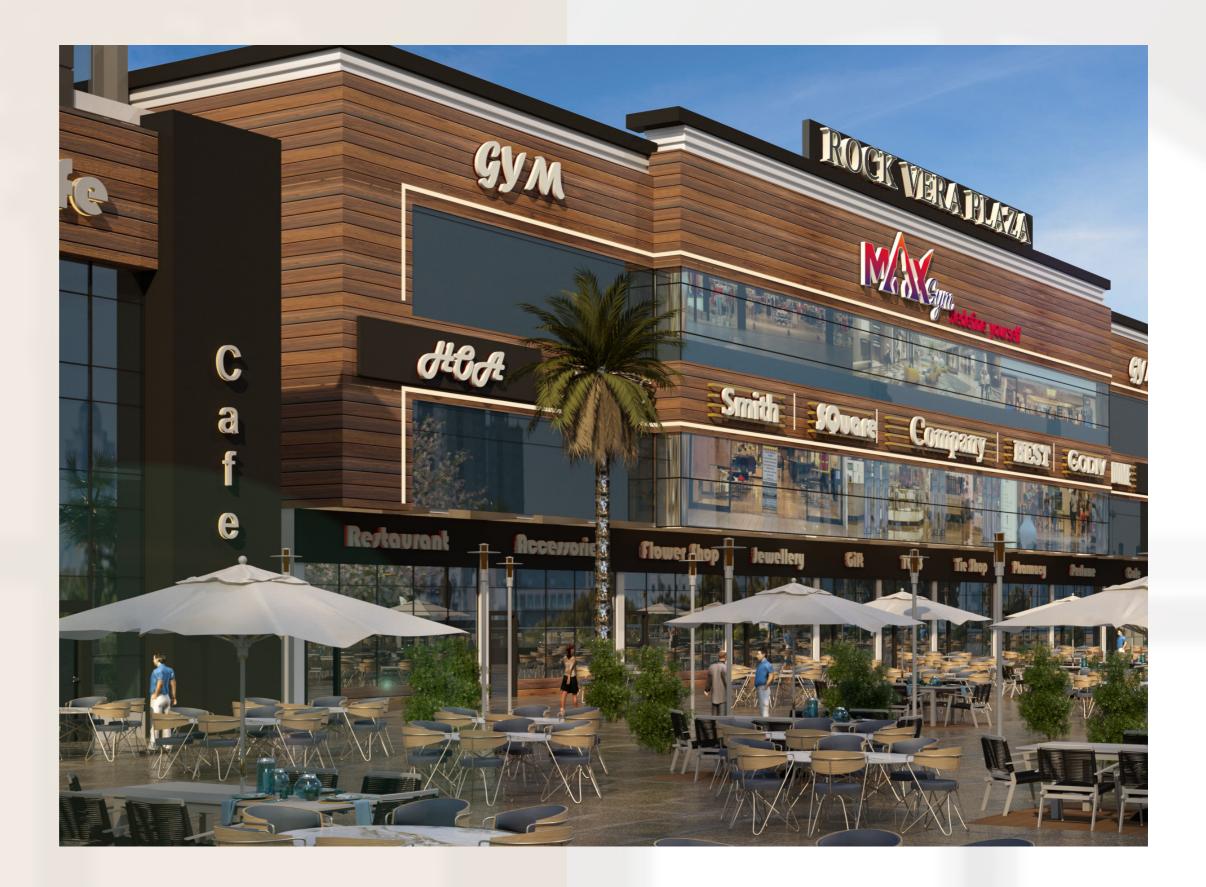

## RECKPLAZA New Cairo

## Jur LOCATION

Rock Vera Plaza is located in New Cairo with close proximity to major health & education facilities including AUC and GUC as well as, some of the biggest shopping malls such as Cairo Festival City Mall, Point 90 Mall & Concord Plaza.

## RCCK PLAZA -\_\_\_\_\_\_ NEW CAIRO \_\_\_\_\_

UNITS SPACES from: 77 m<sup>2</sup> to 762 m<sup>2</sup>

BUILT UP AREA 5,040 m<sup>2</sup>

FRONTAGE 125 m