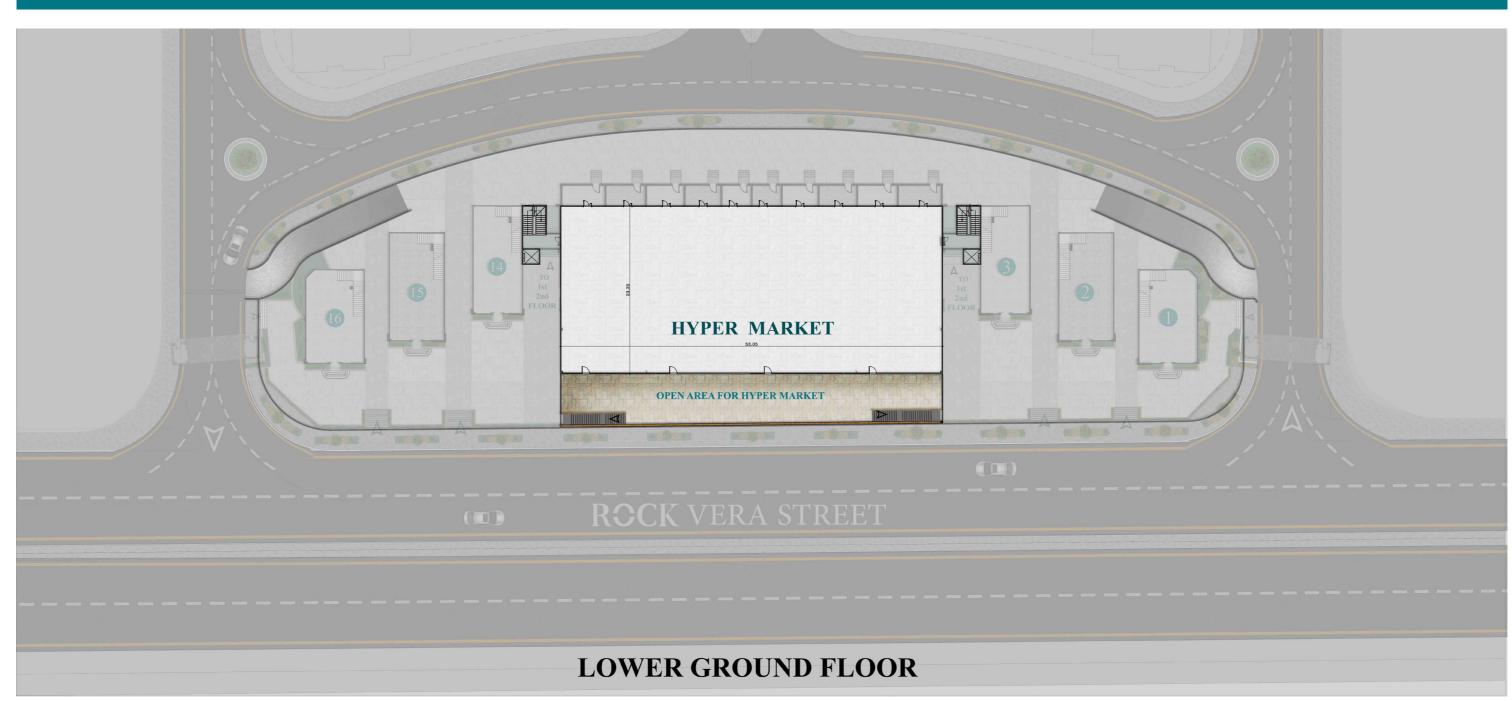

t, Point 90, AUC, FUE



## DEMOGRAPHICS



### TRANSPORTATION The New Monorail & Mwasalat Misr



#### SURROUNDINGS

- Road 90
- Ain El sokhna RD
- Near East Ring Road
- The Westin Cairo Golf Resort & Spa
- New Cairo Hospital
- Universities & Schools Area



#### POPULATION

Surrounded by the top residential compounds in Fifth Settlement class A+ /A- / B+



AVERAGE UNIT PRICE IN THE AREA 2M - 3M



## FACILITIES

.Stand Alone Buildings .Mixed Use Commercial Units .Admin and Office Spaces .Property and Facility Management .Underground Parking .Landscape and Open Area Spaces





## RCCK PLAZA -\_\_\_\_\_\_ NEW CAIRO \_\_\_\_\_



UNITS SPACES from: 77 m<sup>2</sup> to 762 m<sup>2</sup>



BUILT UP AREA 5,040 m<sup>2</sup>



FRONTAGE 125 m



#### DELIVERY December 2021



# LAYOUT&



















## WE WOULD BE PLEASED TO HAVE YOU AS ONE OF OUR PARTNERS OF SUCCESS

Thank you



Built With Cane Since 1978