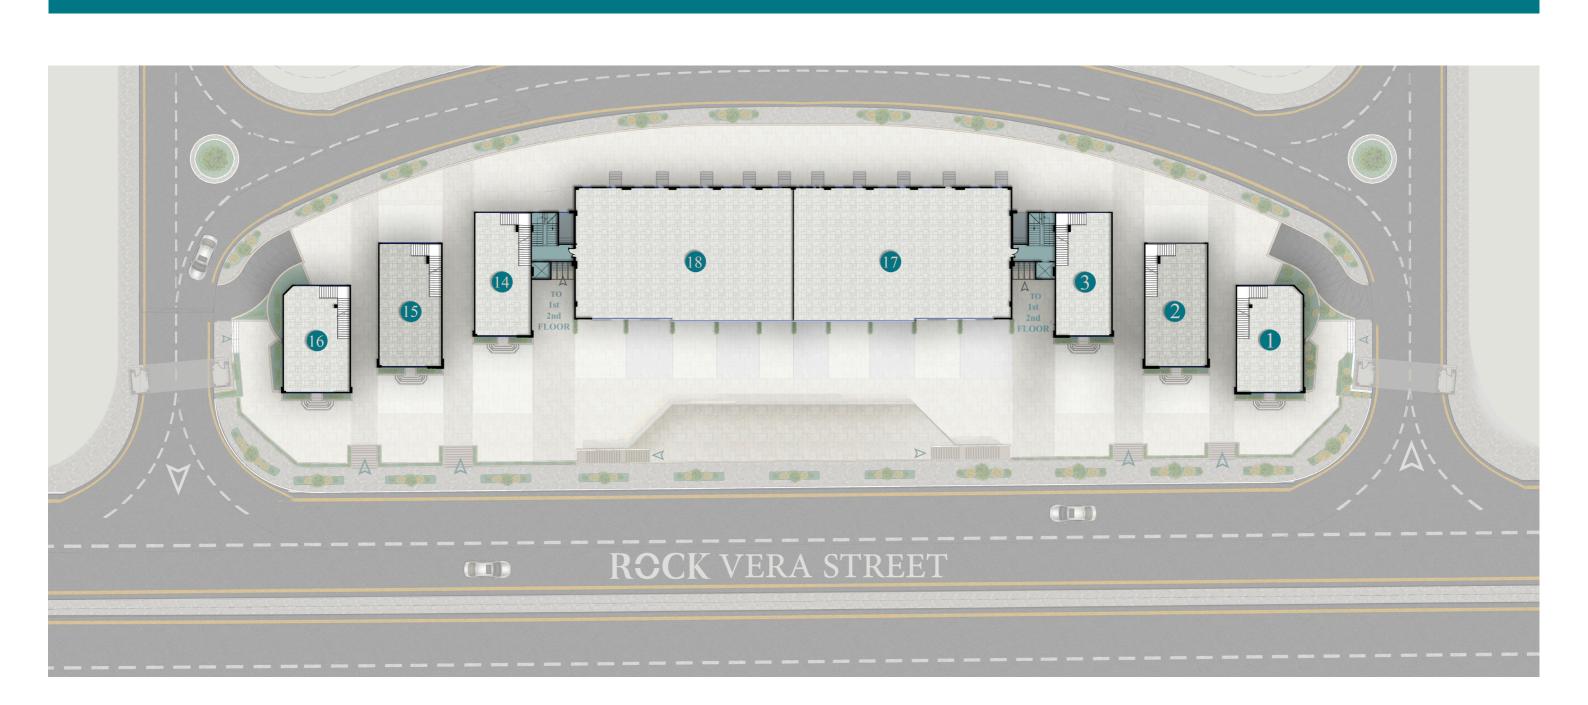

## RCCK PLAZA -\_\_\_\_\_\_ NEW CAIRO \_\_\_\_\_

UNITS SPACES from: 77 m<sup>2</sup> to 762 m<sup>2</sup>

BUILT UP AREA 5,040 m<sup>2</sup>

FRONTAGE 125 m