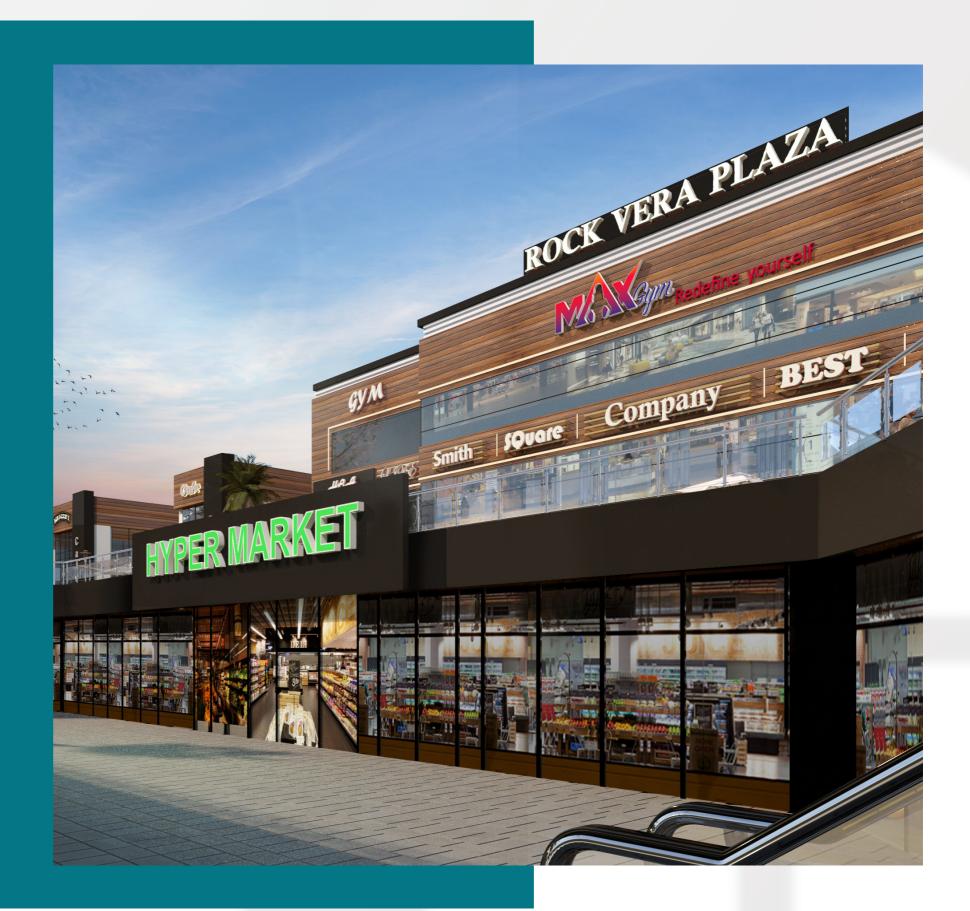

## Jur LOCATION

Rock Vera Plaza is located in New Cairo with close proximity to major health & education facilities including AUC and GUC as well as, some of the biggest shopping malls such as Cairo Festival City Mall, Point 90 Mall & Concord Plaza.

Rock Vera Plaza is conveniently near to prestigious schools, universities and sports clubs in the 5th settlement.

6 mins away from Southern 90th street, Point 90, AUC, FUE

## FACILITIES

.Stand Alone Buildings .Mixed Use Commercial Units .Admin and Office Spaces .Property and Facility Management .Underground Parking .Landscape and Open Area Spaces